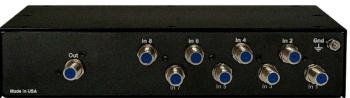

## QCP8 Passive RF Combiner

DATASHEET

contemporaryresearch.com **t:** 888-972-2728

The Contemporary Research QCP8 is a passive VHF/UHF RF combiner for CATV head end applications. The unit has eight inputs and one output. The enclosure may be mounted side by side with other Contemporary Research half rack width products. The sides of the enclosure are vented to allow for rack mounting with actively cooled QMOD encoder/modulators.

**Impedance** 75 Ohms

**Inputs** 8 x "F" connector

Output 1 x "F" connector

Frequency Range 5-1000 Mhz

Insertion Loss 11 dB

**Port Isolation** 31 dB typical between inputs 1-2, 3-4, 5-6, 7-8

Maximum Input 69 dBmv